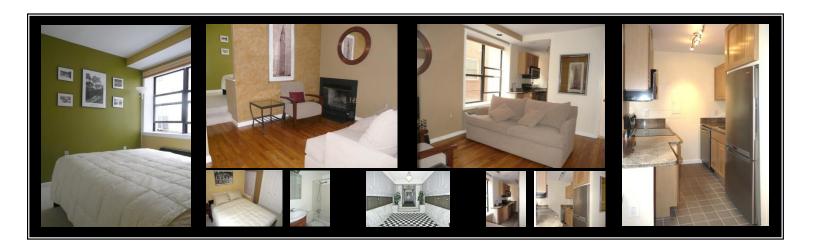

## 2145 California Street, NW #203

The Best of Washington, DC at your door ....

This junior one bedroom in the historic Kalorama neighborhood features a renovated kitchen, high-end finishes, and an unbeatable location close to the <u>red line metro</u> as well as restaurants and shops of both Dupont Circle and Adams Morgan. Plus all the bells and whistles -- hardwood floors, fireplace, and washer-dryer in unit.

- Rare opportunity to own updated junior one bedroom in Kalorama / Dupont Circle priced UNDER \$300,000.
- **Unbeatable location** in highly sought-after Kalorama neighborhood; just a short walk to the best of Dupont Circle and Adams Morgan.
- Top-notch finishes including hardwood floors, stainless steel appliances, granite countertops, recessed lighting, and custom closets.
- Loads of natural light through large, double windows in living room and bedroom plus additional window in kitchen.
- Spacious, renovated kitchen with all brand new full-size appliances (including dishwasher, refrigerator with ice-maker, stove/range, microwave, and garbage disposal). Plus more storage and countertop area than most, if not all, one bedroom units at The Warren.
- Wood-burning fireplace for cozy wintry nights.
- Washer-dryer in bedroom.
- Pet-friendly building with <u>low condo fee</u>.