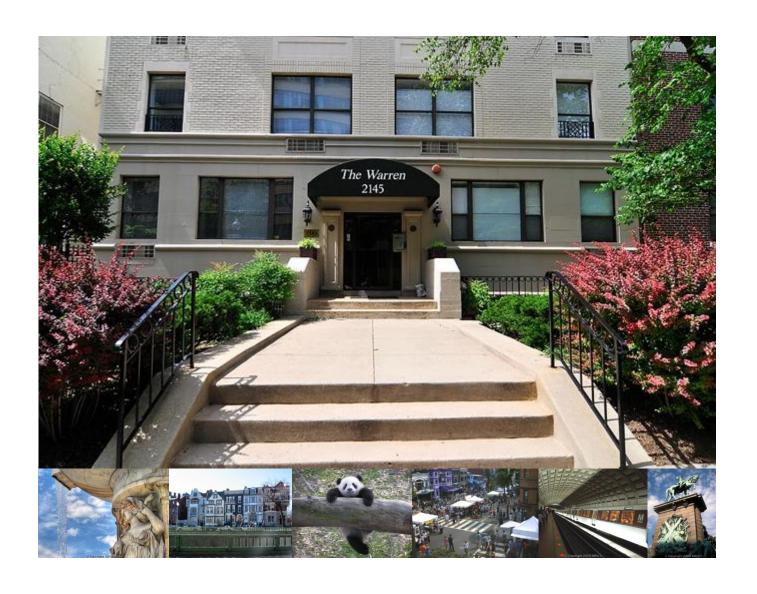

Historic Kalorama ~ Mitchell Park ~ National Zoo Dupont Circle METRO Adams Morgan and Dupont Restaurants

## 2145 California Street, NW #203

The Best of Washington, DC at your door ....

This junior one bedroom in the historic Kalorama neighborhood features a renovated kitchen, high-end finishes, and an unbeatable location close to the <u>red line metro</u> as well as restaurants and shops of both Dupont Circle and Adams Morgan. Plus all the bells and whistles -- hardwood floors, fireplace, and washer-dryer in unit.

- Rare opportunity to own updated junior one bedroom in Kalorama / Dupont Circle priced UNDER \$300,000.
- **Unbeatable location** in highly sought-after Kalorama neighborhood; just a short walk to the best of Dupont Circle and Adams Morgan.
- Top-notch finishes including hardwood floors, stainless steel appliances, granite countertops, recessed lighting, and custom closets.
- Loads of natural light through large, double windows in living room and bedroom plus additional window in kitchen.
- Spacious, renovated kitchen with all brand new full-size appliances (including dishwasher, refrigerator with ice-maker, stove/range, microwave, and garbage disposal). Plus more storage and countertop area than most, if not all, one bedroom units at The Warren.
- Wood-burning fireplace for cozy wintry nights.
- Washer-dryer in bedroom.
- Pet-friendly building with <u>low condo fee</u>.