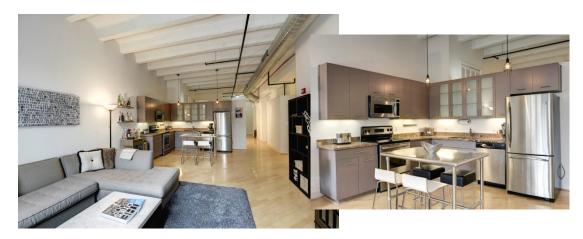

## And more . . . .

Open, airy true loft boasts extra-tall concrete ceilings, exposed ductwork, and exposed brick

Bright, spacious living area (over 1,100 sq ft) opens to huge patio ideal for entertaining

Largest private patio in Delancey Lofts (the perfect spot to sip your morning coffee, relax with a glass of wine at the end of a busy day, or grill with friends on the weekend)

Slick cook's kitchen features granite counters, ample storage, and stainless steel dishwasher, refrigerator, range/oven, and microwave