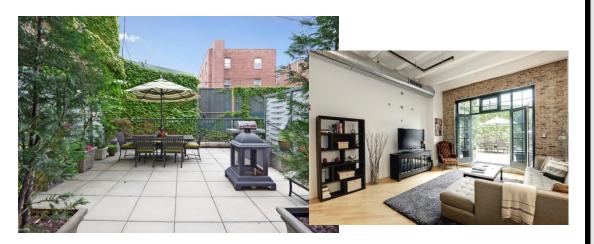

## Ideal Amenities . . . .

Rooftop retreat includes plantings, lounge chairs, and dining tables Parking garage with direct access to building

Secure entry system with intercom

## And more . . . .

Open, airy true loft boasts extra-tall concrete ceilings, exposed ductwork, and exposed brick

Bright, spacious living area (over 1,100 sq ft) opens to huge patio ideal for entertaining

Largest private patio in Delancey Lofts (the perfect spot to sip your morning coffee, relax with a glass of wine at the end of a busy day, or grill with friends on the weekend)

Slick cook's kitchen features granite counters, ample storage, and stainless steel dishwasher, refrigerator, range/oven, and microwave