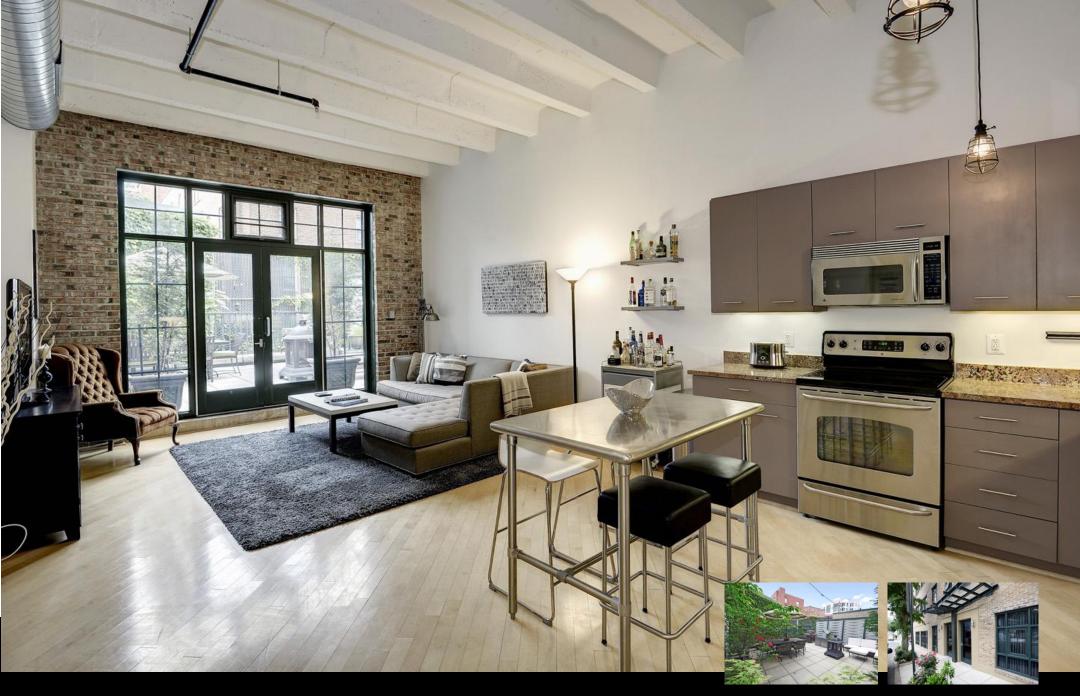

## **High-end Finishes . . . .**

Diagonally laid maple hardwood floors

Granite counters

Marble-topped vanities

## And more . . . .

Open, airy true loft boasts extra-tall concrete ceilings, exposed ductwork, and exposed brick

Bright, spacious living area (over 1,100 sq ft) opens to huge patio ideal for entertaining

Largest private patio in Delancey Lofts (the perfect spot to sip your morning coffee, relax with a glass of wine at the end of a busy day, or grill with friends on the weekend)

Slick cook's kitchen features granite counters, ample storage, and stainless steel dishwasher, refrigerator, range/oven, and microwave

Assigned garage parking space conveys

Information deemed reliable but not guaranteed.

Option of Direct TV or cable

www.rochellerubin.com

Super-sexy over 1,100 sq ft two bedroom two bathroom loft in popular Adams Morgan. From extra-tall ceilings to a huge private patio (actually the largest in the building) offering loads of space for grilling and chilling to your own assigned garage parking, this true loft condo is situated across the street from Harris Teeter and just a short stroll to the shops and restaurants of both the U Street Corridor and Adams Morgan.