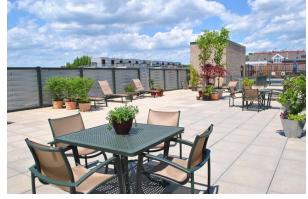

## Ideal Amenities . . . .

Rooftop retreat includes plantings, lounge chairs, and dining tables Parking garage with direct access to building

Secure entry system with intercom

## And more . . . .

Open, airy true loft boasts extra-tall concrete ceilings, exposed ductwork, and exposed brick

Bright, spacious living area (over 1,100 sq ft) opens to huge patio ideal for entertaining

Largest private patio in Delancey Lofts (the perfect spot to sip your morning coffee, relax with a glass of wine at the end of a busy day, or grill with friends on the weekend)

Slick cook's kitchen features granite counters, ample storage, and stainless steel dishwasher, refrigerator, range/oven, and microwave