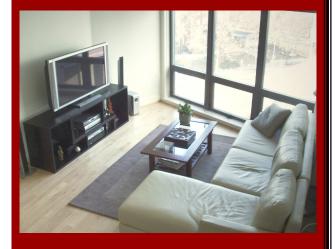

### High-end finishes . . . .

Hardwood Floors

Maple Cabinets

**Granite Counters** 

Stainless Steel Appliances

Remote Smart Dimmers

ELFA Custom Shelving in ALL Closets

#### And more . . . .

9 Ft. Ceilings (unique to 6th floor)

Wall of glass in LR revealing incredible sunsets

Large den (undisputedly biggest in bldg) with closet

New full-size washer and dryer

Huge designer bathroom with dual entry. Plus