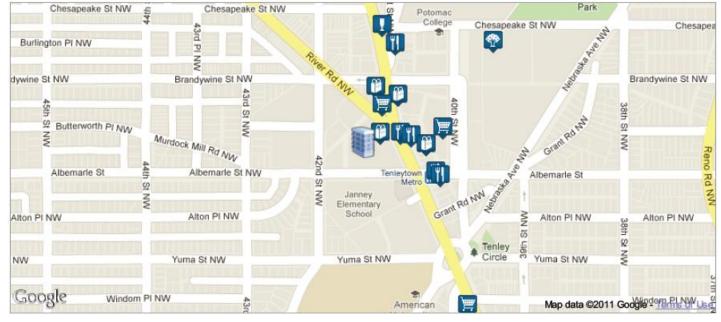

# 4101 Albemarle Street, NW #620 Washington, DC 20016

Walk Score 97 Out of 100 Walker's Paradise

| Res  | taurant   | ts     |   |
|------|-----------|--------|---|
| Ang  | elico Piz | zeria  |   |
| 4529 | Wisconsin | Avenue | ſ |

| 4529 Wisconsin Avenue Northwest | 0.07mi |
|---------------------------------|--------|
| Neisha Thai Cuisine             |        |
| 4445 Wisconsin Avenue Northwest | 0.07mi |
| Guapo's                         |        |
| 4515 Wisconsin Avenue Northwest | 0.07mi |
| Masala Art                      |        |
| 4441 Wisconsin Avenue Northwest | 0.08mi |
| Murasaki Sushi                  |        |
| 4620 Wisconsin Avenue Northwest | 0.21mi |
| Pete's New Haven Style Apizza   | a      |
| 4940 Wisconsin Avenue Northwest | 0.52mi |

## Shopping

| The Container Store          |        |
|------------------------------|--------|
| 4500 Wisconsin Ave Northwest | 0.07mi |
| Best Buy                     |        |
| 4500 Wisconsin Ave Northwest | 0.07mi |
| ACE Hardware                 |        |
| 4500 Wisconsin Ave Northwest | 0.07mi |
| CVS Pharmacy                 |        |
| 4555 Wisconsin Ave Northwest | 0.12mi |
| Hudson Trail Outfitters      |        |
| 4530 Wisconsin Ave Northwest | 0.13mi |
| Nordstrom Rack               |        |
| 5333 Wisconsin Ave Northwest | 0.86mi |
|                              |        |

| Bars                           |        |
|--------------------------------|--------|
| Kitty O'Shea's                 |        |
| 4624 Wisconsin Ave Northwest   | 0.21mi |
| Public Tenley                  |        |
| 4611 41st St Northwest         | 0.21mi |
| District 2 Bar & Grille        |        |
| 3238 Wisconsin Ave Northwest   | 1.02mi |
| Cafe Deluxe                    |        |
| 3228 Wisconsin Ave Northwest   | 1.11mi |
| Ripple                         |        |
| 3417 Connecticut Ave Northwest | 1.51mi |
| Nanny O'Brien's Irish Pub      |        |
| 3319 Connecticut Ave Northwest | 1.53mi |
|                                |        |

#### Groceries

| Whole Foods Market                |        |
|-----------------------------------|--------|
| 4530 40th St Northwest            | 0.11mi |
| Tenley Market                     |        |
| 4326 Wisconsin Avenue Northwest   | 0.19mi |
| Safeway                           |        |
| 4203 Davenport St Northwest       | 0.42mi |
| Super Fresh                       |        |
| 4330 48th Street Northwest        | 0.78mi |
| Rodman's Discount Gourmet         |        |
| 5100 Wisconsin Ave Northwest      | 0.78mi |
| Giant Food                        |        |
| 4303 Connecticut Avenue Northwest | 0.94mi |
|                                   |        |

#### Entertainment

| Comet Ping Pong and Pizza      |        |
|--------------------------------|--------|
| 5037 Connecticut Ave Northwest | 0.84mi |
| AMC Mazza Gallerie             |        |
| 5300 Wisconsin Ave Northwest   | 0.86mi |
| Atomic Billiards               |        |
| 5612 Connecticut Ave Northwest | 1.25mi |
| Uptown Theatre                 |        |
| 3426 Connecticut Ave Northwest | 1.47mi |
| Avalon Theatre                 |        |
| 3426 Connecticut Ave Northwest | 1.47mi |
| Kreeger Museum                 |        |
| 2401 Foxhall Rd Northwest      | 1.81mi |

## Parks

| Wilson Aquatic Center (4 pools) |        |  |
|---------------------------------|--------|--|
| 5 minute walk                   | 0.24mi |  |
| Fort Reno Park                  |        |  |
| 7 minute walk                   | 0.35mi |  |
| Turtle Park                     |        |  |
| 4500 Van Ness St Northwest      | 0.51mi |  |
| Bishop's Garden @ National      |        |  |
| Cathedral                       |        |  |
| 3101 Wisconsin Ave Northwest    | 1.24mi |  |
| Hillwood Estate & Gardens       |        |  |
| 4155 Linnean Ave Northwest      | 1.4mi  |  |
|                                 |        |  |