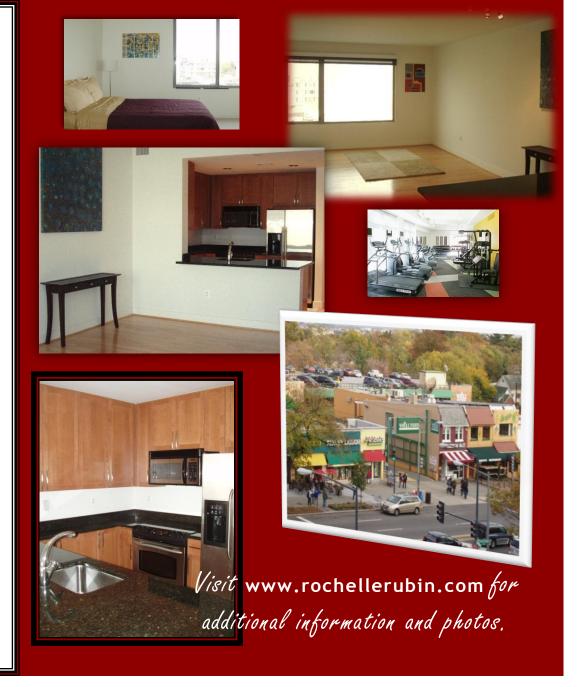

### **High-end finishes**

42" Plasma TV already mounted, hooked up, and waiting for you.

Hardwood Floors

**Granite Countertops** 

Stainless Steel Appliances

ELFA Custom Shelving in ALL Closets

#### And more

Expansive windows in living room and bedroom

New full-sized washer and dryer

Huge designer bath w/ dual entry

Master bedroom with TWO large closets & brand new Berber carpet w/upgraded padding

## New state-of-the-art luxury building

24-hour Concierge

Fitness Room

Resident Lounge (Wireless Internet and Plasma TV)

**Private Courtyards** 