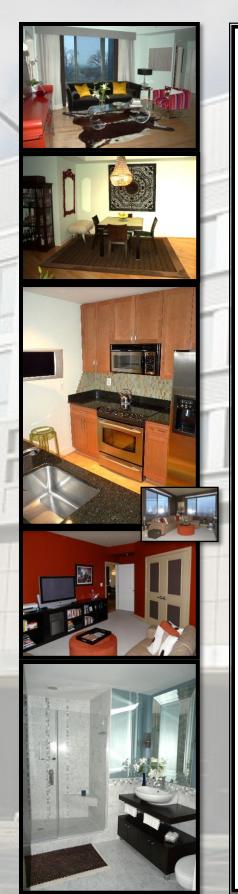

### High-end finishes . . . .

Hardwood Floors

**Cherry Cabinets** 

**Granite Counters** 

**Stainless Steel Appliances** 

Marble and Glass Custom Shower

**ELFA Custom Shelving in Closets** 

List Price: \$689,000

#### And more . . . .

LCD TV in kitchen (mounted/hooked up)

Expansive windows in LR and BRs

Huge designer guest bathroom with large shower (including two shower heads), beautiful custom vanity and Lacava sink.

Master bedroom with two double closets

Kitchen w/ open floor plan and new stainless steel dishwasher, refrigerator (including smart-filter water & ice dispenser), range/oven, and microwave

In-wall speakers with separately controlled volume in livingroom, master bedroom, and master bath.