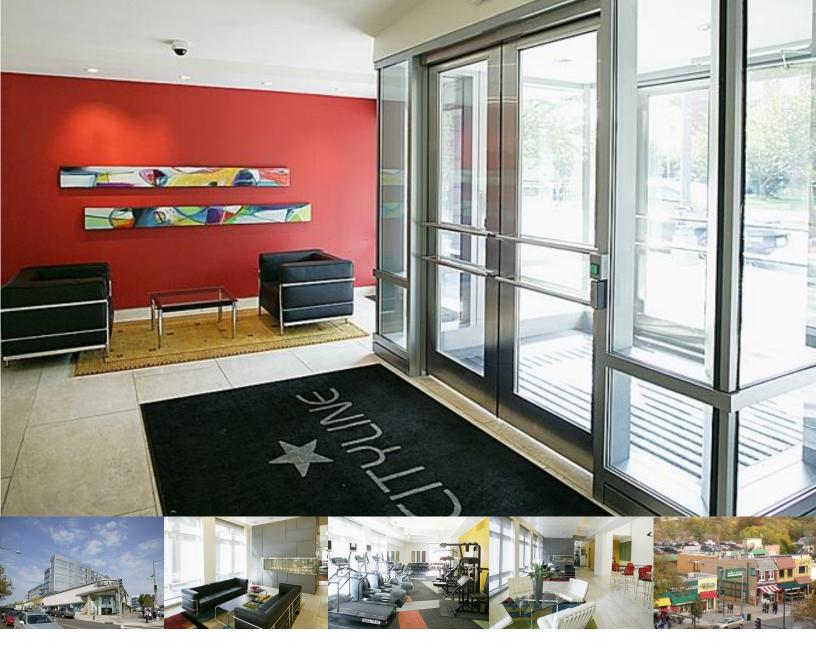

#### **Excellent location . . . .**

Literally above the red line Metro

Only steps to Whole Foods, Starbucks, restaurants, and entertainment Minutes to Bethesda and Georgetown

## New state-of-the-art luxury building . . . .

24-hour Concierge

Fitness Room

Resident Lounge (Wireless Internet and Plasma TV)

**Private Courtyard** 

### High-end finishes . . . .

Hardwood Floors

**Cherry Cabinets** 

**Granite Counters** 

**Stainless Steel Appliances** 

Marble and Glass Custom Shower

**ELFA Custom Shelving in Closets** 

List Price: \$689,000