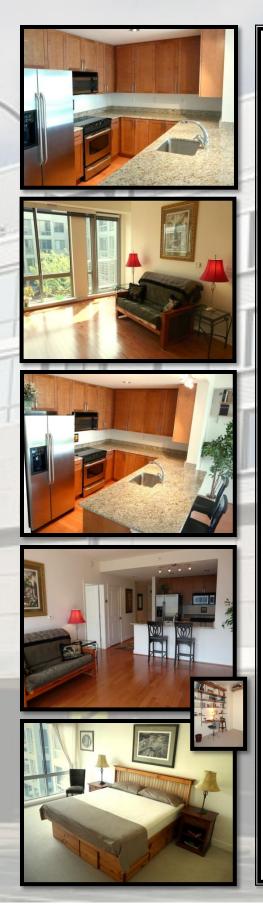

## High-end finishes . . . .

Hardwood Floors Maple Cabinets Granite Counters Stainless Steel Appliances ELFA Custom Shelving List Price: \$525,000 Condo Fee: \$407.08 Taxes: \$4,421 (2007)

#### And more . . . .

Expansive wall of windows in living room and bedroom

New full-size washer and dryer

Huge designer bathroom with dual entry

Master bedroom with two double closets

Kitchen w/ open floor plan and new DW, refrigerator (including smartfilter water & ice dispenser), range/oven, and microwave

Den (possible guest bedroom or office)

Pre-wired throughout for cable and satellite TV

Dogs and cats allowed

Covered parking space included in list price

Information deemed reliable, but not guaranteed.

ROCHELLE RUBIN 202-316-5591