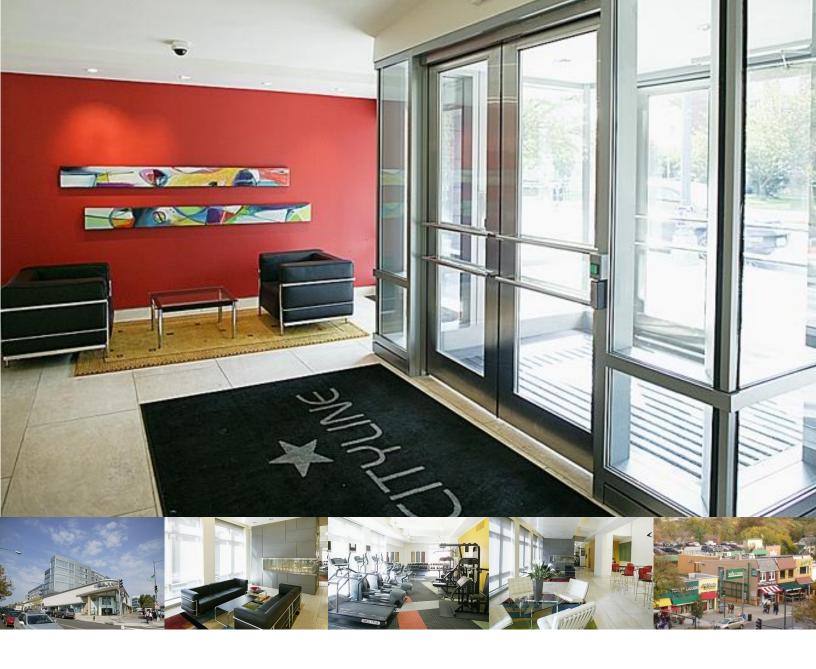

# CITYLINE AT TENLEY Wisconsin & Albemarle, NW 4101 Albemarle St NW #503

FIRST ONE BEDROOM + DEN on the market IN NINE MONTHS AT CITYLINE . . . . a new luxury building featuring an unbeatable location above the Tenley / AU metro (including access to metro entrance through condo garage), secure reserved parking, 24-hour concierge and so much more.

## Excellent location . . .

Above the red line Metro

Only steps to Whole Foods, Starbucks, restaurants, and entertainment Minutes to Bethesda and Georgetown

### New state-of-the-art luxury building . . . .

24-hour Concierge Fitness Room Resident Lounge (Wireless Internet and Plasma TV) Private Courtyards