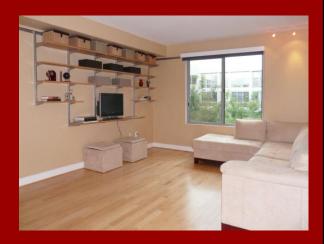

### High-end finishes . . . .

Hardwood Floors
Maple Cabinets

**Granite Counters** 

**ELFA Custom Shelving** 

#### And more . . . .

Large den with double closet
New full-size washer and dryer
Designer bathroom with dual entry
Master bedroom with walk-in closet
Overlooking quiet courtyard

List: \$525,000

Condo Fee: \$408 Taxes: \$3731