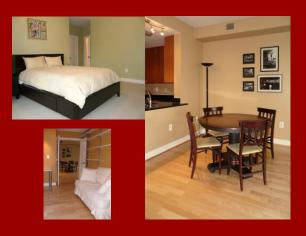

# 4101 Albemarle St NW #501

Visit www.rochellerubin.com for additional information and photos.

\*Information deemed reliable but not guaranteed.

This stunning and spacious one bedroom with den condominium home features an unbeatable location right above the Tenleytown / AU metro, included parking, 24-hour concierge and so much more.

### High-end finishes . . . .

Hardwood Floors
Maple Cabinets

**Granite Counters** 

**ELFA Custom Shelving** 

#### And more . . . .

Large den with double closet
New full-size washer and dryer
Designer bathroom with dual entry
Master bedroom with walk-in closet
Overlooking quiet courtyard

List: \$525,000

Condo Fee: \$408 Taxes: \$3731