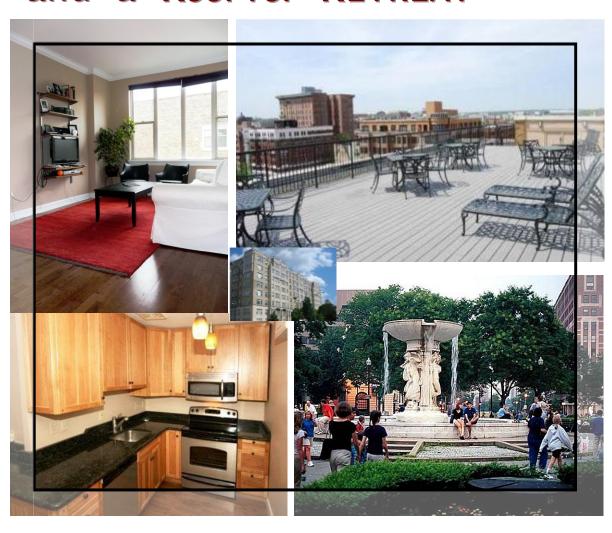

## and a ROOFTOP RETREAT

1701 16<sup>th</sup> St., NW #825

Dupont Circle ~ Washington, D.C.

This sunny, top-floor corner one bedroom in vibrant Dupont Circle features a unique floor plan offering a large NEW kitchen, high-end finishes, an unbeatable location close to two metros as well as restaurants and shopping, plus the amenities of the best luxury residences.

- Rare opportunity to own a top-floor, corner unit at one of D.C.'s "Best Addresses" – the newly renovated Chastleton.
- **Unbeatable location** in highly sought-after Dupont Circle; just a short walk to the Dupont Circle red line metro or the U Street yellow and green line metros.
- **High-end finishes** including wood floors, stainless steel appliances, granite countertops, and crown molding.
- Loads of natural light through wall of windows in the living room and two windows on two walls in the bedroom.
- **Spacious kitchen** with full-size appliances. Plus more storage and countertop area than most, if not all, one bedroom units at the Chastleton.
- **Updated bathroom** with designer vanity and window.
- **Luxury amenities** include state-of-the-art fitness room, rooftop retreat with views of the Capitol and Washington Monument, private courtyard, ballroom, 24-hour front desk, and bicycle storage.