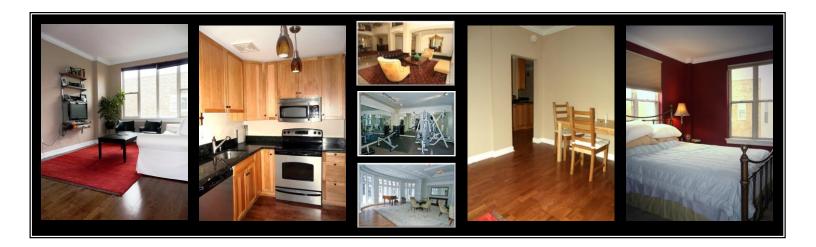

- Rare opportunity to own a top-floor, corner unit at one of D.C.'s "Best Addresses" – the newly renovated Chastleton.
- **Unbeatable location** in highly sought-after Dupont Circle; just a short walk to the Dupont Circle red line metro or the U Street yellow and green line metros.
- **High-end finishes** including wood floors, stainless steel appliances, granite countertops, and crown molding.
- Loads of natural light through wall of windows in the living room and two windows on two walls in the bedroom.
- **Spacious kitchen** with full-size appliances. Plus more storage and countertop area than most, if not all, one bedroom units at the Chastleton.
- **Updated bathroom** with designer vanity and window.
- **Luxury amenities** include state-of-the-art fitness room, rooftop retreat with views of the Capitol and Washington Monument, private courtyard, ballroom, 24-hour front desk, and bicycle storage.