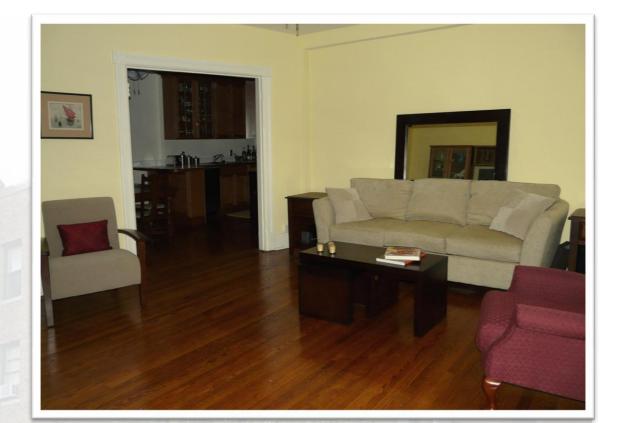

## 3600 Connecticut Ave., NW #202

**Cleveland Park** 

Do not miss this rare opportunity to have it all -unbeatable location, top-notch upgrades, old world charm, and a spacious city retreat.

- Upgrades include restored original hardwood floors and renovated bathroom with granite-topped vanity.
- Plus huge, open floor-plan kitchen with new stainless steel appliances (dishwasher, refrigerator, range/oven, and microwave).
- Spacious living room and separate dining area with exposed brick.
- Ideal, quiet location in building.
- Unbeatable location in Cleveland Park only one block to the Metro (red line) and just steps to Uptown Cinema, neighborhood shops such as Vace's and great restaurants/ cafes.