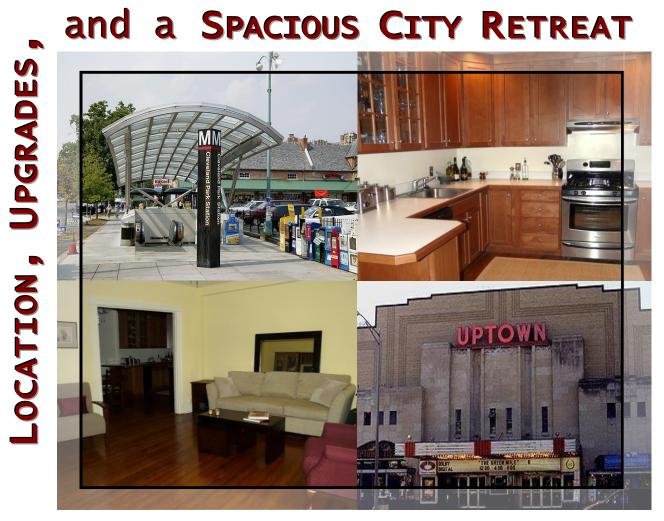

## 3600 Connecticut Ave., NW #202

**Cleveland Park** 

Do not miss this rare opportunity to have it all -unbeatable location, top-notch upgrades, old world charm, and a spacious city retreat.

- Upgrades include restored original hardwood floors and renovated bathroom with granite-topped vanity.
- Plus huge, open floor-plan kitchen with new stainless steel appliances (dishwasher, refrigerator, range/oven, and microwave).
- Spacious living room and separate dining area with exposed brick.
- Ideal, quiet location in building.
- Unbeatable location in Cleveland Park only one block to the Metro (red line) and just steps to Uptown Cinema, neighborhood shops such as Vace's and great restaurants/ cafes.