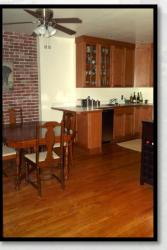

## 3600 Connecticut Ave., NW #202

**Cleveland Park** 

Do not miss this rare opportunity to have it all -unbeatable location, top-notch upgrades, old world charm, and a spacious city retreat.

- Upgrades include restored original hardwood floors and renovated bathroom with granite-topped vanity.
- Plus huge, open floor-plan kitchen with new stainless steel appliances (dishwasher, refrigerator, range/oven, and microwave).
- Spacious living room and separate dining area with exposed brick.
- Ideal, quiet location in building.
- Unbeatable location in Cleveland Park only one block to the Metro (red line) and just steps to Uptown Cinema, neighborhood shops such as Vace's and great restaurants/ cafes.