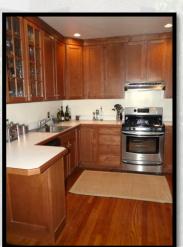

## 3600 Connecticut Ave., NW #202

**Cleveland Park** 

Do not miss this rare opportunity to have it all -unbeatable location, top-notch upgrades, old world charm, and a spacious city retreat.

- Upgrades include restored original hardwood floors and renovated bathroom with granite-topped vanity.
- Plus huge, open floor-plan kitchen with new stainless steel appliances (dishwasher, refrigerator, range/oven, and microwave).
- Spacious living room and separate dining area with exposed brick.
- Ideal, quiet location in building.
- Unbeatable location in Cleveland Park only one block to the Metro (red line) and just steps to Uptown Cinema, neighborhood shops such as Vace's and great restaurants/ cafes.